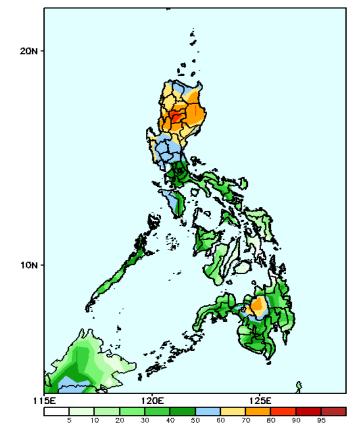

### **Probability to Exceed 25mm**

- High to very high over most parts of Luzon and Mindanao;
- Moderate to high over the rest of the country.

GEFS Week-2 Exceedance Prob. > 50mm Valid: 20240529 - 20240604

### **Probability to Exceed 50mm**

- Moderate to high over most of Luzon, Bukidnon and Lanao provinces;
- Low to moderate over the rest of the country.