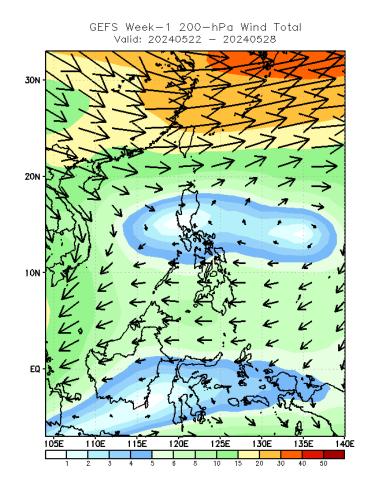

## **GEFS Week-1 Wind Forecasts:**

Week 1: May 22-28, 2024

DOST

The Weather and Climate Authority

Easterlies continuously affect most parts of the country. Expect dry and warm days during the forecast period.