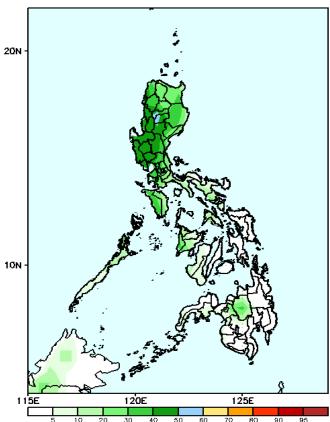

# Precipitation Anomaly and Exceedance Probability > 25/50 mm

Week 1: May 22-28, 2024

GEFS Week-1 Exceedance Prob. > 25mm Valid: 20240522 - 20240528

- High to very high over CAR and Mindanao;

GEFS Week-1 Exceedance Prob. > 50mm Valid: 20240522 - 20240528

### **Probability to Exceed 25mm**

- Moderate to high over the rest of the country.

### Probability to Exceed 50mm

- High to very high over Bukidnon and Lanao provinces;
- Moderate to high over CAR, Nueva Vizcaya, western Isabela, and the rest of Mindanao;
- Low to moderate over the rest of the country.