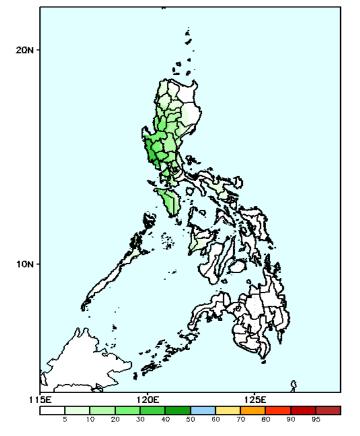

### **Probability to Exceed 25mm**

- High to very high over most parts of Luzon and Mindanao;
- Moderate to high over the rest of the country.

GEFS Week-2 Exceedance Prob. > 50mm Valid: 20240529 - 20240604

### **Probability to Exceed 50mm**

- Moderate to high over most of Luzon, Bukidnon and Lanao provinces;
- Low to moderate over the rest of the country.