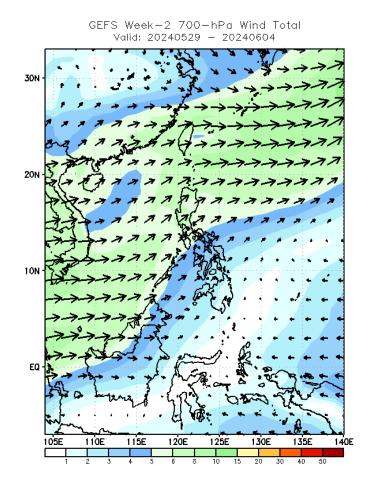

# **GEFS Week-2 Wind Forecasts:**

### Week 2: May 29- Jun 04, 2024

The Weather and Climate Authority

DOST

Southwest windflow will likely affect western Luzon. Easterlies will likely prevail in the remaining parts of the country. Expect dry and warm days during the forecast period.