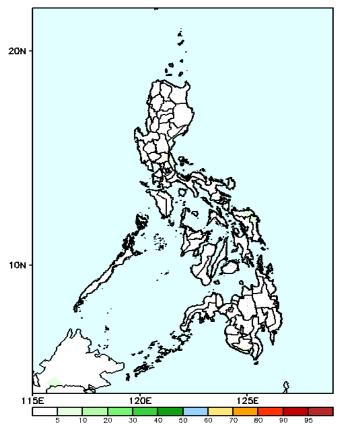

# **Exceedance Probability > 100/150/200 mm**

### Week 2: May 29- Jun 04, 2024

GEFS Week-2 Exceedance Prob. > 100mm Valid: 20240529 - 20240604

### **Probability to Exceed 150mm**

Low across the country.

GEFS Week-2 Exceedance Prob. > 200mm Valid: 20240529 - 20240604

### **Probability to Exceed 200mm**

• Low across the country.

Payong