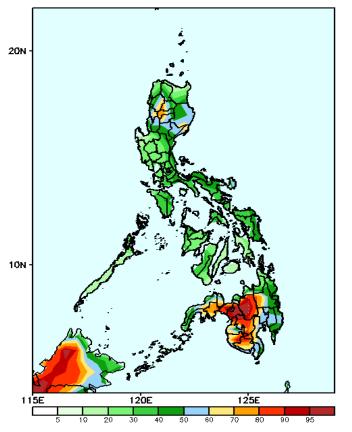

# Precipitation Anomaly and Exceedance Probability > 25/50 mm

Week 1: May 22-28, 2024

GEFS Week-1 Exceedance Prob. > 25mm Valid: 20240522 - 20240528

- High to very high over CAR and Mindanao;

GEFS Week-1 Exceedance Prob. > 50mm Valid: 20240522 - 20240528

### Probability to Exceed 50mm

- High to very high over Bukidnon and Lanao provinces;
- Moderate to high over CAR, Nueva Vizcaya, western Isabela, and the rest of Mindanao;
- Low to moderate over the rest of the country.