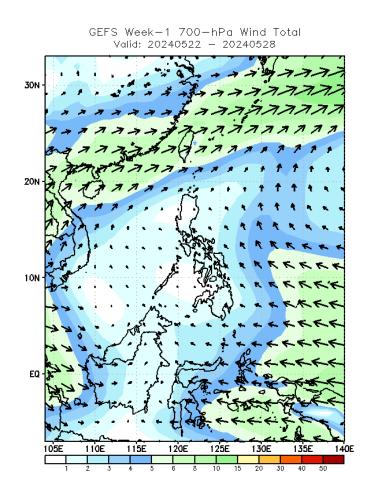

## **GEFS Week-1 Wind Forecasts:**

Week 1: May 22-28, 2024

DOST

The Weather and Climate Authority

Easterlies continuously affect most parts of the country. Expect dry and warm days during the forecast period.