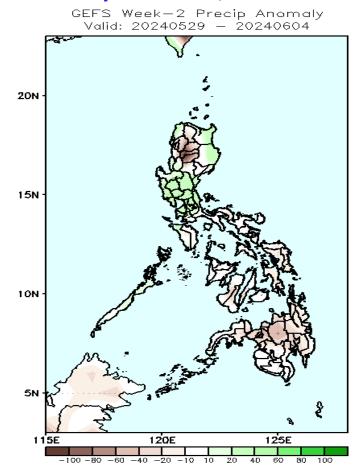

# Precipitation Anomaly and Exceedance Probability > 25/50 mm

### Week 2: May 29- Jun 04, 2024

Rainfall deficit of 40-80mm is expected in CAR; 20-40mm for the rest of the country except Ilocos region and Central Luzon were 20-40mm of rainfall is most likely.

GEFS Week-2 Exceedance Prob. > 25mm Valid: 20240529 - 20240604