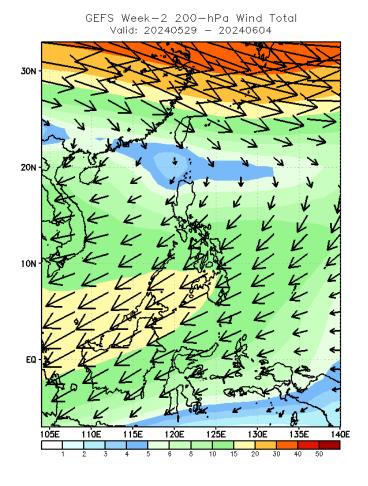

# **GEFS Week-2 Wind Forecasts:**

### Week 2: May 29- Jun 04, 2024

The Weather and Climate Authority

DOST

Southwest windflow will likely affect western Luzon. Easterlies will likely prevail in the remaining parts of the country. Expect dry and warm days during the forecast period.