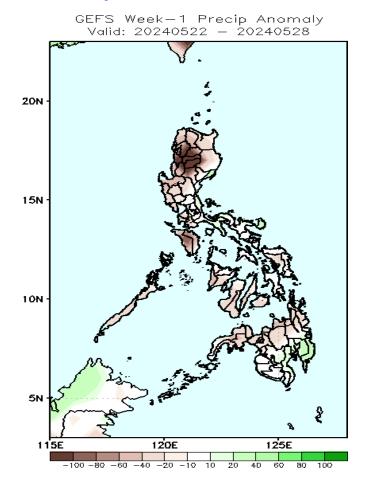

# Precipitation Anomaly and Exceedance Probability > 25/50 mm

Week 1: May 22-28, 2024

GEFS Week-1 Exceedance Prob. > 25mm Valid: 20240522 - 20240528

- High to very high over CAR and Mindanao;

GEFS Week-1 Exceedance Prob. > 50mm Valid: 20240522 - 20240528

Rainfall deficit of up to 100mm is expected in

most parts of CAR and Mindoro; 10-60mm for the

rest of the country except for Davao region were