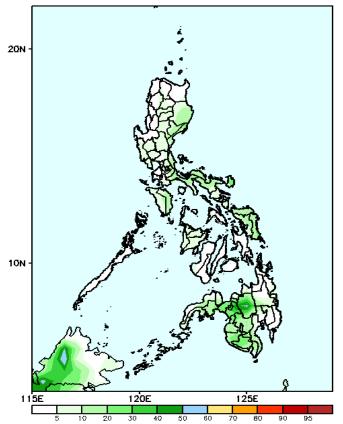

# Exceedance Probability > 100/150/200 mm

### **Probability to Exceed 100mm**

- Moderate to high over some areas in CAR;
- Low over the rest of the country.

GEFS Week-1 Exceedance Prob. > 150mm Valid: 20240522 - 20240528