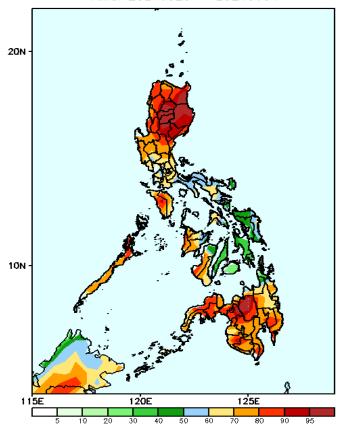

### Week 2: May 29- Jun 04, 2024

Rainfall deficit of 40-80mm is expected in CAR; 20-40mm for the rest of the country except Ilocos region and Central Luzon were 20-40mm of rainfall is most likely.

GEFS Week-2 Exceedance Prob. > 25mm Valid: 20240529 - 20240604

### **Probability to Exceed 25mm**

- High to very high over most parts of Luzon and Mindanao;
- Moderate to high over the rest of the country.

GEFS Week-2 Exceedance Prob. > 50mm Valid: 20240529 - 20240604

### **Probability to Exceed 50mm**

- Moderate to high over most of Luzon, Bukidnon and Lanao provinces;
- Low to moderate over the rest of the country.