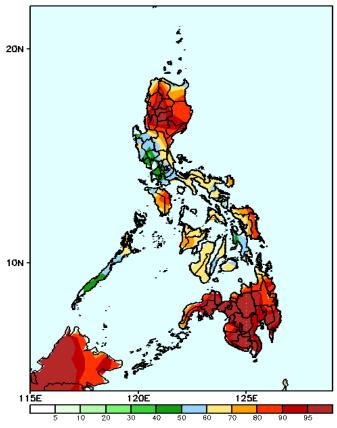

# Precipitation Anomaly and Exceedance Probability > 25/50 mm

Week 1: May 22-28, 2024

GEFS Week-1 Exceedance Prob. > 25mm Valid: 20240522 - 20240528

- High to very high over CAR and Mindanao;

GEFS Week-1 Exceedance Prob. > 50mm Valid: 20240522 - 20240528

### **Probability to Exceed 25mm**

- Moderate to high over the rest of the country.