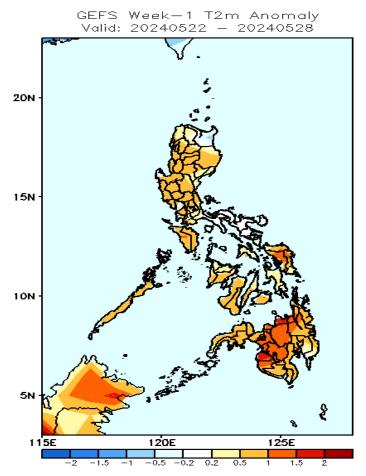

## **GEFS Week-1 & 2 Forecasts: T2m Anomaly**

### 2m Temperature Week 1: May 22-28, 2024

Slightly warmer to warmer than average surface air temperature will likely be experienced in most parts of the country.