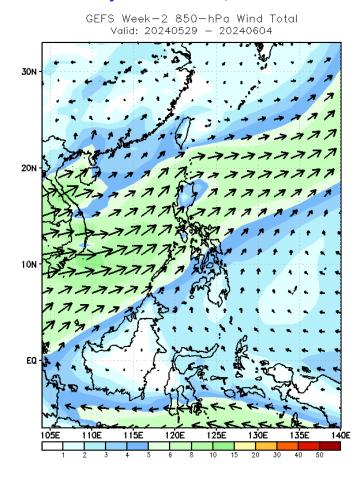

# **GEFS Week-2 Wind Forecasts:**

### Week 2: May 29- Jun 04, 2024

The Weather and Climate Authority

DOST

Southwest windflow will likely affect western Luzon. Easterlies will likely prevail in the remaining parts of the country. Expect dry and warm days during the forecast period.