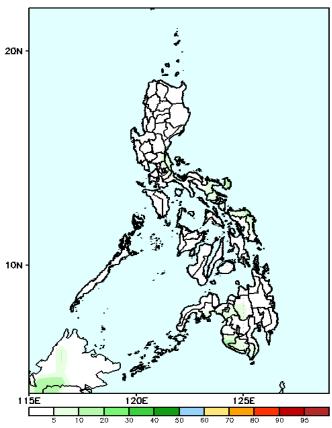

# **Exceedance Probability > 100/150/200 mm**

### Week 2: May 29- Jun 04, 2024

GEFS Week-2 Exceedance Prob. > 100mm Valid: 20240529 - 20240604

### **Probability to Exceed 100mm**

- Low moderate over Northern and Central Luzon;
- · Low elsewhere.

GEFS Week-2 Exceedance Prob. > 150mm Valid: 20240529 - 20240604

### **Probability to Exceed 150mm**

Low across the country.

GEFS Week-2 Exceedance Prob. > 200mm Valid: 20240529 - 20240604

### **Probability to Exceed 200mm**

• Low across the country.

Payong