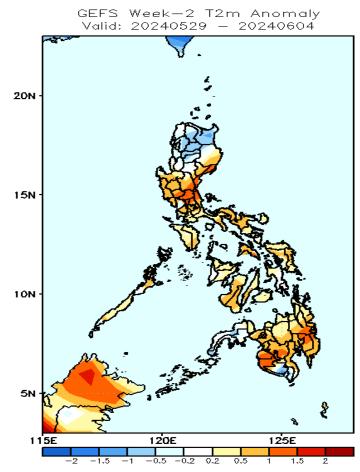

## **GEFS Week-1 & 2 Forecasts: T2m Anomaly**

### 2m Temperature Week 2: May 29- Jun 04, 2024

Near to warmer than average surface air temperature will likely be experienced in most parts of the country except CAR and Cagayan were slightly cooler than average surface air temperature is likely.