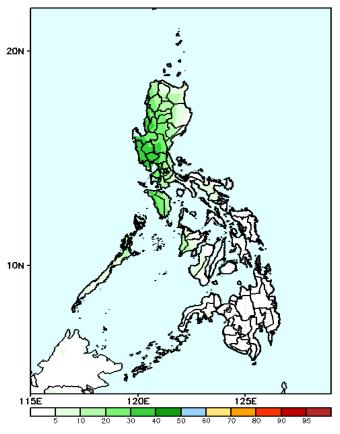

### **Probability to Exceed 100mm**

- Moderate to high over some areas in CAR;
- Low over the rest of the country.

GEFS Week-1 Exceedance Prob. > 150mm Valid: 20240522 - 20240528

### **Probability to Exceed 150mm**

- Moderate to high over Ifugao and Nueva Vizcaya;
- Low over the rest of the country.

Very high probability
High Probability
Moderate Probability
Low Probability

GEFS Week-1 Exceedance Prob. > 200mm Valid: 20240522 - 20240528

### **Probability to Exceed 200mm**

Low across the country.